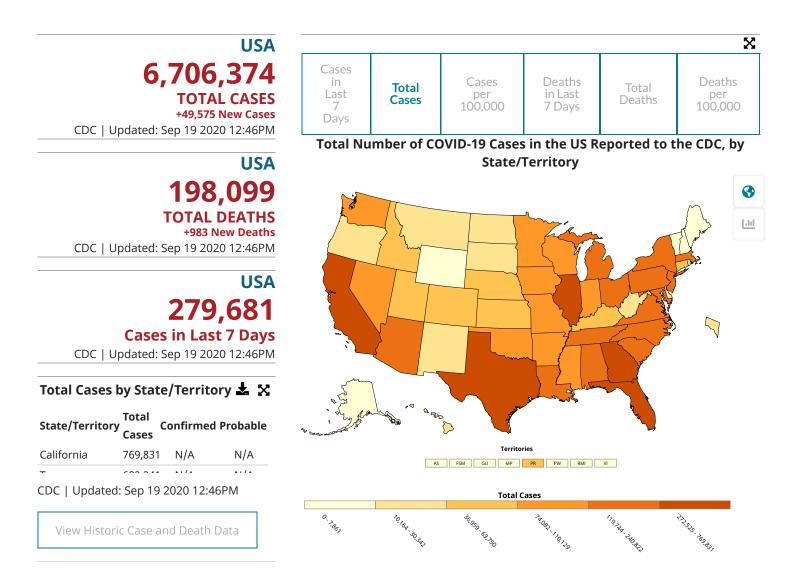

## United States COVID-19 Cases and Deaths by State

Reported to the CDC since January 21, 2020

**Data Sources, References & Notes:** Total cases are based on aggregate counts of COVID-19 cases reported by state and territorial jurisdictions to the Centers for Disease Control and Prevention (CDC) since January 21, 2020, with the exception of persons repatriated to the United States from Wuhan, China, and Japan. The numbers are confirmed and probable COVID-19 cases as reported by U.S. states, U.S. territories, New York City, and the District of Columbia from the previous day. \*Counts for New York City and New York state are shown separately; data for New York State show total cases and deaths for the State excluding data for NYC. When not available to CDC this is annotated by N/A. Rates are calculated using U.S. Census Bureau, 2018 American Community Survey 1-year estimates and are shown as cases/100,000 people. The map shows total cases per state, new cases in the last 7 days per state, and the rate (cases/100,000) per state. The 7-day moving average of new cases (current day + 6 preceding days / 7) was calculated to smooth expected variations in daily counts. Demographic data for deaths is based on a subset of cases where case-level data is available. Case numbers reported on other websites may differ from what is posted on CDC's website because CDC's overall case numbers are validated through a confirmation process with each jurisdiction. Differences between reporting jurisdictions and CDC's website may occur due to the timing of reporting and website updates. The process used for finding and confirming cases displayed by other sites may differ.